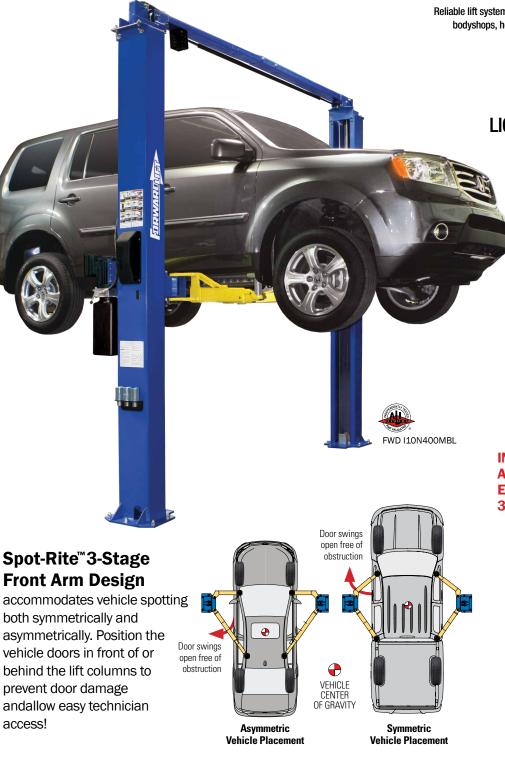

## **FEATURES:**

Symmetrical column design

Spot-Rite<sup>™</sup> 3-stage front arm design - spot vehicles asymmetrically or symmetrically

- Top mounted Direct-Pull lifting technology
- Cylinder rod concealed inside carriage
- Adjustable width options
- Single point lock release
- Powder coated finish
- Includes adapter • storage bracket
- ALI Certified •

## **INCLUDES LOW-PROFILE THREADED ADAPTERS AND (4 each) ADAPTER**

**EXTENSIONS AT** 3.5" and 5"

| Forward Lifts meet the highest industry safety and performance standards. Your assurance of certification is the gold ALI/ETL certified label. |                                                                               |
|------------------------------------------------------------------------------------------------------------------------------------------------|-------------------------------------------------------------------------------|
| SPECIFICATIONS                                                                                                                                 | I10N400MBL/RD*                                                                |
| Capacity                                                                                                                                       | 10,000 lbs. (4535kg)                                                          |
| Maximum rise                                                                                                                                   | 76 -1/4" (1937mm) w/5" extension                                              |
| Overall Height                                                                                                                                 | 143" (3632mm)                                                                 |
| Overall Width                                                                                                                                  | 131" or optional 137" (3327mm/4380mm)                                         |
| Drive through clearance                                                                                                                        | 99" (2515mm) or optional 105" (2667mm)                                        |
| Overhead switch height                                                                                                                         | 137-5/8" (3496mm)                                                             |
| Front reach (Min/Max)                                                                                                                          | 23" / 44-3/8" (584mm/1127mm)                                                  |
| Rear reach (Min/Max)                                                                                                                           | 36" / 58" (914mm/1473mm)                                                      |
| Min/Max adapter height                                                                                                                         | 3-3/4" (95mm) w/o adapter extension<br>8-3/4" (222mm) w/ 5" adapter extension |
| Width inside column                                                                                                                            | 109" or optional 115" (2769mm/2921mm)                                         |
| Voltage/ Amps                                                                                                                                  | 208V/230V, 17 amps                                                            |
| Motor/Phase                                                                                                                                    | 1ph/2HP/60Hz                                                                  |
| Ceiling height required                                                                                                                        | 144" (3658mm)                                                                 |
| *Lifts available in blue and red                                                                                                               |                                                                               |